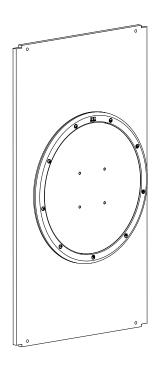

# Day and night

Day & night is a rotating game in which children can drop the beads like snow by turning the wheel. The round wall game has a natural, modern frame made of birch plywood with a white painted front which compliments many environments.

#### Play wheel | Day and night

| Article no. | Frame colour | Colour code | Size HxWxD  | Mounting  | Age         | KG     | ₩                                |
|-------------|--------------|-------------|-------------|-----------|-------------|--------|----------------------------------|
| PP00706     | White        | RAL 9003    | 60x60x6,9cm | wallmount | 2 - 8 years | 7,9 KG | Birch Plywood, MDF, PC, RVS, TPU |