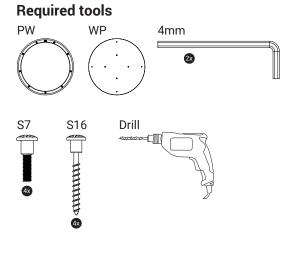

ndard is legally required for all toys sold in the European Union.



All our products only use FSC certified wood, so eco-and environ-



Our products are comornium....
health, safety and environmental
protection standards for products
(A within the FI).

IKC | HQ EUROPE Dronten | The Netherlands +31 (0)321 38 77 30

sales@ikcplay.com www.ikcplay.com

IKC | HQ ASIA Shanghai | China +86 (0)573 82 58 61 83 sales.cn@ikcplay.com www.ikcplay.com.cn

### Play wheel

PW



### **Required tools**



#### Fence mounted

FP



### **Play system Mounted**

PP



Play system of choice

### Wallplate for wall mount

WF



#### **Screws**

S7







### Play wheel with wall plate

All the wall plates needs to be mounted 75 cm (from the center) above the ground. This is for the optimum play comfort.





### 1. Mount play wheel to wall plate



### 1. Mount the play wheel and wall plate to wall





### 2. MOUNT TO FENCE





# 1. Mount play wheel to fence









# 1. Mount play wheel to play system