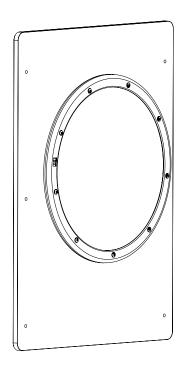

-and environ-



Our products are comornium....
health, safety and environmental
protection standards for products
(A within the FI).

IKC | HQ EUROPE Dronten | The Netherlands +31 (0)321 38 77 30

sales@ikcplay.com www.ikcplay.com

IKC | HQ ASIA Shanghai | China +86 (0)573 82 58 61 83 sales.cn@ikcplay.com www.ikcplay.com.cn

### Play wheel

PW



### **Required tools**



#### Fence mounted

FP



### **Play system Mounted**

PP



Play system of choice

### Wallplate for wall mount

WF



#### **Screws**

S7







### Play wheel with wall plate

All the wall plates needs to be mounted 75 cm (from the center) above the ground. This is for the optimum play comfort.





### 1. Mount play wheel to wall plate



### 1. Mount the play wheel and wall plate to wall





### 2. MOUNT TO FENCE





# 1. Mount play wheel to fence









# 1. Mount play wheel to play system