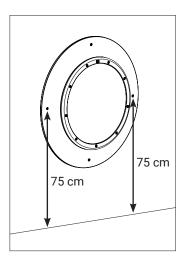

### Play wheel with wall plate

All the wall plates needs to be mounted 75 cm (from the center) above the ground. This is for the optimum play comfort.