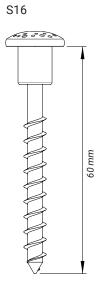

our products are inspected, tested SGS and certified by SGS and TÜV.



European standard EN 71 specifies safety requirements for toys. Compliance with the standard is legally required for all toys sold in the European Union.



All our products only use FSC certified wood, so eco-and environ-



Our products are comornium....
health, safety and environmental
protection standards for products
(A within the FI).

IKC | HQ EUROPE Dronten | The Netherlands +31 (0)321 38 77 30

sales@ikcplay.com www.ikcplay.com

IKC | HQ ASIA Shanghai | China +86 (0)573 82 58 61 83 sales.cn@ikcplay.com www.ikcplay.com.cn

### Play wheel

PW



### **Required tools**



#### Fence mounted

FP



### **Play system Mounted**

PP



Play system of choice

### Wallplate for wall mount

WF



#### **Screws**

S7







### Play wheel with wall plate

All the wall plates needs to be mounted 75 cm (from the center) above the ground. This is for the optimum play comfort.





### 1. Mount play wheel to wall plate



### 1. Mount the play wheel and wall plate to wall





### 2. MOUNT TO FENCE





# 1. Mount play wheel to fence









# 1. Mount play wheel to play system