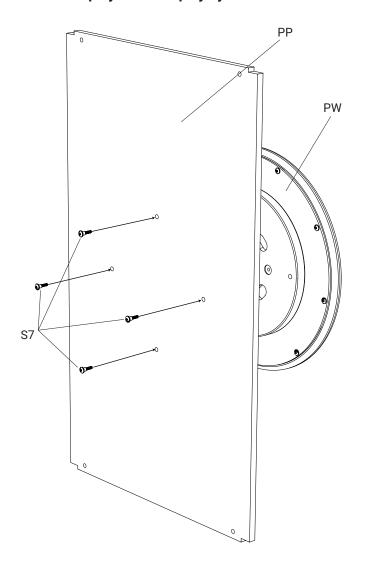

### 1. Mount play wheel to wall plate

### 1. Mount the play wheel and wall plate to wall