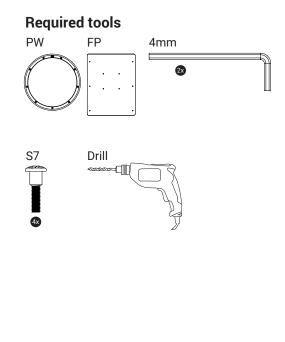

nd environ-



Our products are comornium....
health, safety and environmental
protection standards for products
(A within the FI).

IKC | HQ EUROPE Dronten | The Netherlands +31 (0)321 38 77 30

sales@ikcplay.com www.ikcplay.com

IKC | HQ ASIA Shanghai | China +86 (0)573 82 58 61 83 sales.cn@ikcplay.com www.ikcplay.com.cn

### Play wheel

PW



### **Required tools**



#### Fence mounted

FP



### **Play system Mounted**

PP



Play system of choice

### Wallplate for wall mount

WF



#### **Screws**

S7







### Play wheel with wall plate

All the wall plates needs to be mounted 75 cm (from the center) above the ground. This is for the optimum play comfort.





### 1. Mount play wheel to wall plate



### 1. Mount the play wheel and wall plate to wall





### 2. MOUNT TO FENCE





# 1. Mount play wheel to fence









# 1. Mount play wheel to play system