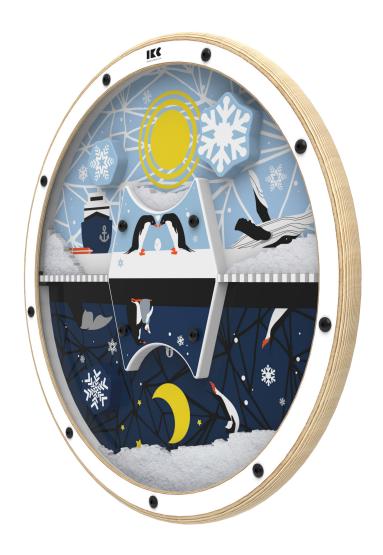

# Day and night

Day & night is a rotating game in which children can drop the beads like snow by turning the wheel. The round wall game has a natural, modern frame made of birch plywood with a white painted front which compliments many environments.

#### Play wheel | Day and night

| Article no. | Frame colour | Colour code | Size HxWxD  | Mounting  | Age         | KG     | ₩                                |
|-------------|--------------|-------------|-------------|-----------|-------------|--------|----------------------------------|
| PP00706     | White        | RAL 9003    | 60x60x6,9cm | wallmount | 2 - 8 years | 7,9 KG | Birch Plywood, MDF, PC, RVS, TPU |