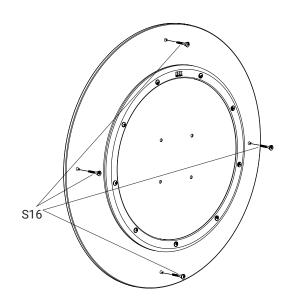

### Play wheel

PW

### Play wheel with wall plate

All the wall plates needs to be mounted 75 cm (from the center) above the ground. This is for the optimum play comfort.