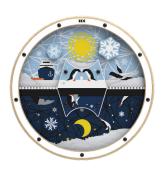

# Day and night

Day & night is a rotating game in which children can drop the beads like snow by turning the wheel. The round wall game has a natural, modern frame made of birch plywood with a white painted front which compliments many environments.

#### Play wheel | Day and night

| Article no. | Frame colour | Colour code | Size HxWxD  | Mounting  | Age         | KG     | ₩                                |
|-------------|--------------|-------------|-------------|-----------|-------------|--------|----------------------------------|
| PP00706     | White        | RAL 9003    | 60x60x6,9cm | wallmount | 2 - 8 years | 7,9 KG | Birch Plywood, MDF, PC, RVS, TPU |