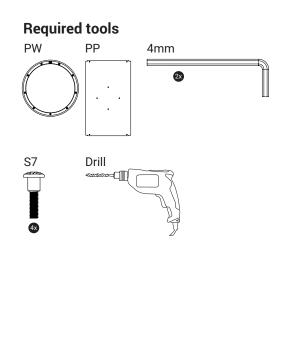

### Play wheel

PW

### **Required tools**

### Wallplate for wall mount

WF

#### **Screws**

S7