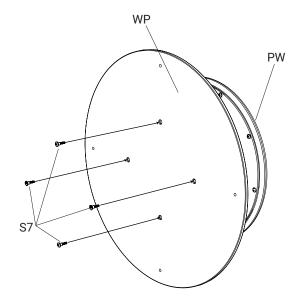

ld in the European Union.



All our products only use FSC certified wood, so eco-and environ-



Our products are comornium....
health, safety and environmental
protection standards for products
(A within the FI).

IKC | HQ EUROPE Dronten | The Netherlands +31 (0)321 38 77 30

sales@ikcplay.com www.ikcplay.com

IKC | HQ ASIA Shanghai | China +86 (0)573 82 58 61 83 sales.cn@ikcplay.com www.ikcplay.com.cn

### Play wheel

PW



### **Required tools**



#### Fence mounted

FP



### **Play system Mounted**

PP



Play system of choice

### Wallplate for wall mount

WF



#### **Screws**

S7







### Play wheel with wall plate

All the wall plates needs to be mounted 75 cm (from the center) above the ground. This is for the optimum play comfort.





### 1. Mount play wheel to wall plate



### 1. Mount the play wheel and wall plate to wall





### 2. MOUNT TO FENCE





# 1. Mount play wheel to fence









# 1. Mount play wheel to play system