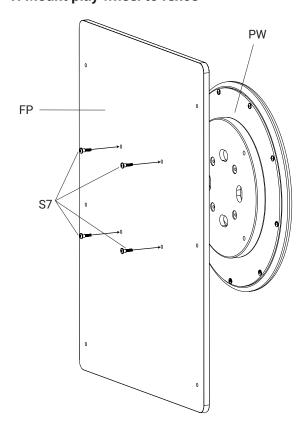

mornium....
health, safety and environmental
protection standards for products
(A within the FI).

IKC | HQ EUROPE Dronten | The Netherlands +31 (0)321 38 77 30

sales@ikcplay.com www.ikcplay.com

IKC | HQ ASIA Shanghai | China +86 (0)573 82 58 61 83 sales.cn@ikcplay.com www.ikcplay.com.cn

### Play wheel

PW



### **Required tools**



#### Fence mounted

FP



### **Play system Mounted**

PP



Play system of choice

### Wallplate for wall mount

WF



#### **Screws**

S7







### Play wheel with wall plate

All the wall plates needs to be mounted 75 cm (from the center) above the ground. This is for the optimum play comfort.





### 1. Mount play wheel to wall plate



### 1. Mount the play wheel and wall plate to wall





### 2. MOUNT TO FENCE





# 1. Mount play wheel to fence









# 1. Mount play wheel to play system